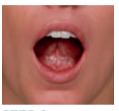

STEP 2.

Ask the patient to place the tip of their tongue on the roof of their mouth.

STEP 3.

Choose one side of the mouth in which to start, and then comfortably insert the other side of the retractor into the cheek.