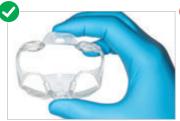

## STEP 1.

Simply press the tabs on the Umbrella tongue, lip, and cheek retractor together, ensuring the arrows on the top tab are pointing up, to prepare for insertion.

Do not place the retractor upside down.