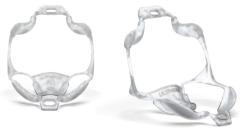

The new Umbrella retractor was developed to give you a clear treatment field while making patient comfort a top priority. See the benefits that go beyond a simple retraction of the soft tissues:

- Easy to place
- Disposable
- Naturally and gently helps the patient hold their mouth open without pulling or stretching their lips
- A new, innovative tongue-retraction design allows the tongue to comfortably rest behind the tongue guard, keeping it back and away from the working area
- Designed with anatomically placed/shaped bumpers, so clinicians can rest a hand on the patient's mouth without causing discomfort
- Provides relief and comfort to gaggers—it doesn't initiate the gag reflex for most
- ▲ Can be kept in place when checking bite