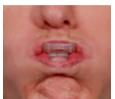

## STEP 1.

Simply press the tabs on the Umbrella tongue, lip, and cheek retractor together, ensuring the arrows on the top tab are pointing up, to prepare for insertion.

Do not place the retractor upside down.