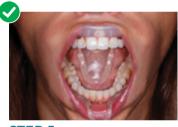

STEP 4.

Use the tabs to center the retractor with the patient's mouth.

STEP 5.

Check that the patient's tongue is resting comfortably behind the guard, ensuring easy access.

Do not place the tongue guard on top of the patient's tongue.