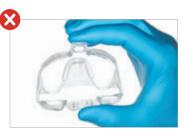

## STEP 1.

Simply press the tabs on the Umbrella tongue, lip, and cheek retractor together, ensuring the arrows on the top tab are pointing up, to prepare for insertion.

Do not place the retractor upside down.