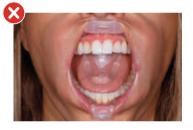

STEP 4.

Use the tabs to center the retractor with the patient's mouth.

STEP 5.

Check that the patient's tongue is resting comfortably behind the guard, ensuring easy access.

Do not place the tongue guard on top of the patient's tongue.